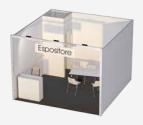

## STAND TYPE A4 - SIZE 4X4

1 OPEN FRONT

2 OPEN FRONTS

#### **SET UP**

Walls white lacquered h 290 cm Grey carpet

1 storage room 100x100 cm

1 rectangular table 160x80 h 72 cm

3 chairs

1 stool

1 reception desk 100x40 h 100 cm

1 waste bin

1 coat hanger

#### **ELECTRICAL SYSTEM**

1 electrical board 1 socket 220 v

## 3 lamps

**STANDARD GRAPHIC \***Standard text on front panel (180 h 40 cm)