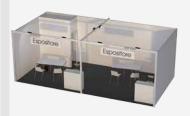

## STAND TYPE A4 - SIZE 8X4

1 OPEN FRONT

2 OPEN FRONTS

#### **SET UP**

Walls white lacquered h 290 cm Grey carpet

1 storage room 200x100 cm

2 rectangular table 160x80 h 72 cm

6 chairs

2 stool

2 reception desk 100x40 h 100 cm

1 waste bin

1 coat hanger

#### **ELECTRICAL SYSTEM**

1 electrical board 2 socket 220 v 6 lamps

### STANDARD GRAPHIC \*

Standard text on front panel (180 h 40 cm)