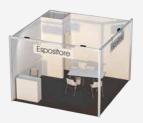

## STAND TYPE A4 - SIZE 4X4

1 OPEN FRONT

2 OPEN FRONTS

#### **SET UP**

Walls white lacquered h 290 cm Grey carpet

1 storage room 100x100 cm

1 rectangular table 160x80 h 72 cm

3 chairs

1 stool

1 reception desk 100x40 h 100 cm

1 waste bin

1 coat hanger

#### **ELECTRICAL SYSTEM**

1 electrical board 1 socket 220 v

## 3 lamps

**STANDARD GRAPHIC \***Standard text on front panel (180 h 40 cm)