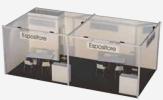

## STAND TYPE A4 - SIZE 8X4

1 OPEN FRONT

2 OPEN FRONTS

#### **SET UP**

Walls white lacquered h 290 cm Grey carpet

1 storage room 200x100 cm

2 rectangular table 160x80 h 72 cm

6 chairs

2 stool

2 reception desk 100x40 h 100 cm

1 waste bin

1 coat hanger

#### **ELECTRICAL SYSTEM**

1 electrical board 2 socket 220 v 6 lamps

### STANDARD GRAPHIC \*

Standard text on front panel (180 h 40 cm)